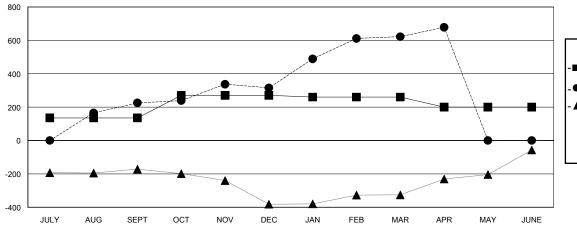

## GOALS AND ACTUAL MEMBERS CUMULATIVE

| - ■ - NEW MEMBER GROWTH NET GOAL  |  |
|-----------------------------------|--|
| - ● - NEW MEMBER GROWTH ACTUAL    |  |
| - ▲ - LAST YEAR MEMBERSHIP ACTUAL |  |
|                                   |  |