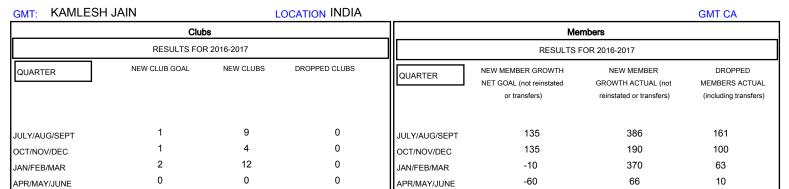

## MONTHLY MEMBERSHIP PROGRESS REPORT

District 323 B

Results as of: 4/30/2017



## GOALS AND ACTUAL NEW CLUBS CUMULATIVE



## GOALS AND ACTUAL MEMBERS CUMULATIVE



| - ■ - NEW MEMBER GROWTH NET GOAL  |  |
|-----------------------------------|--|
| - ● - NEW MEMBER GROWTH ACTUAL    |  |
| - ▲ - LAST YEAR MEMBERSHIP ACTUAL |  |
|                                   |  |

| DROPPED CLUBS: 0 |     |
|------------------|-----|
| DROPPED MEMBERS  |     |
| DECEASED         | 21  |
| CLUB CANCELLED   | 0   |
| OTHER            | 313 |
| TOTAL            | 334 |

| 80 CLUBS OF 103 ADDED 1 OR MORE | GENDER DISTRIBUTION |                |
|---------------------------------|---------------------|----------------|
| NEW MEMBERS                     | MALE                | 3,960 (68.28%) |
|                                 | FEMALE              | 1,840 (31.72%) |
|