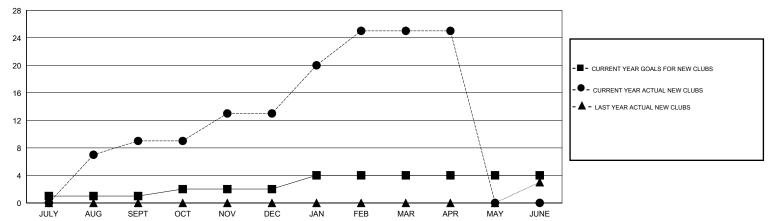

## GOALS AND ACTUAL MEMBERS CUMULATIVE

| - ■ - NEW MEMBER GROWTH NET GOAL  |  |
|-----------------------------------|--|
| - ● - NEW MEMBER GROWTH ACTUAL    |  |
| - ▲ - LAST YEAR MEMBERSHIP ACTUAL |  |
|                                   |  |